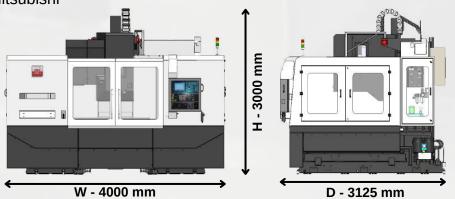

# **Machine Specifications**

\*All Specifications are subject to change without prior notice.

| Specifications                           | Unit   | 1580V             |
|------------------------------------------|--------|-------------------|
| Travels                                  | - VI   |                   |
| X axis                                   | mm     | 1500              |
| Y axis                                   | mm     | 800               |
| Z axis                                   | mm     | 600               |
| Dist. from spindle Face to table top     | mm     | 100 - 700         |
| Table                                    |        |                   |
| Table size                               | mm     | 1650 x 700        |
| Max. load on table                       | kg     | 2000              |
| Table height from floor                  | mm     | 1050              |
| Spindle                                  |        |                   |
| Tool shank type                          |        | BT-40             |
| Spindle speed Std.(Opt)                  | rpm    | 6000 (Upto 10000) |
| Spindle power Std.(Opt)                  | kW     | 15/11 (18.5/15)   |
| Feed                                     |        |                   |
| Cutting feed                             | mm/min | 1-10000           |
| Rapid traverse                           | m/min  | 20 / 20 / 20      |
| Automatic Tool Changer                   |        |                   |
| No. of tools                             |        | 24                |
| Tool diameter Max. / Adjacent Tool empty | mm     | 80 / 155          |
| Tool weight Max.                         | Kg     | 8                 |
| Tool length Max.                         | mm     | 250               |
| Tool change system                       |        | Twin Arm          |
| Accuracy(As per ISO 230-2)               |        |                   |
| Positioning accuracy                     | mm     | 0.010             |
| Repeatability                            | mm     | ±0.003            |
| Installation data                        |        |                   |
| Machine weight – Net                     | Kg     | 10000             |