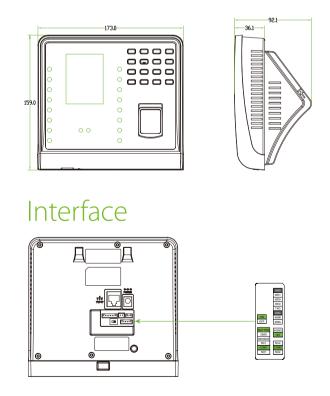

lkID fingerprint reader, the operation remain stable under strong light source and high preciseness of verification of wet and rough fingers. With latest facial algorithm and the innovation features, Silkbio-100TC is bringing you the whole new experience.

#### **Features**

- Multi-biometric fast verification
- Stable operation under strong light source
- Infrared auto-turning on function to save power
- Quick recognition of dry, wet and rough fingers
- Multi-language supported
- Built-in 2000mAh backup battery to extend operation time
- Prevents duplicated face registration and supports fake face detection function

#### Specifications

| Photo |
|-------|
|       |
|       |
|       |
|       |
|       |
|       |
|       |
|       |
| ,     |

### Configuration



#### **Dimensions**