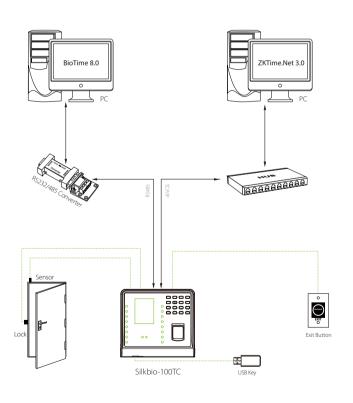

ctions. With the new SilkID fingerprint reader, the operation remain stable under strong light source and high preciseness of verification of wet and rough fingers. With latest facial algorithm and the innovation features, Silkbio-100TC is bringing you the whole new experience.

#### **Features**

- Multi-biometric fast verification
- Stable operation under strong light source
- Infrared auto-turning on function to save power
- Quick recognition of dry, wet and rough fingers
- Multi-language supported
- Built-in 2000mAh backup battery to extend operation time
- Prevents duplicated face registration and supports fake face detection function

#### Specifications

| Photo |
|-------|
|       |
|       |
|       |
|       |
|       |
|       |
|       |
|       |
| ,     |

### Configuration



#### **Dimensions**