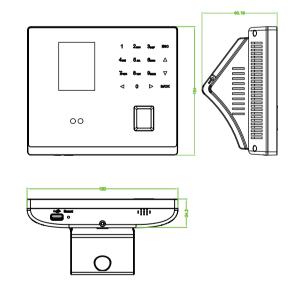

#### **Dimensions**

change without notice. All rights reserved.

### Specifications

| Face Capacity                | 800                                                                                                                                                                                 |
|------------------------------|-------------------------------------------------------------------------------------------------------------------------------------------------------------------------------------|
| Fingerprint Capacity         | 1500                                                                                                                                                                                |
| ID Card Capacity             | 2,000 (Optional)                                                                                                                                                                    |
| Algorithm                    | ZKFinger 10.0 / ZKFace 7.0                                                                                                                                                          |
| Record Capacity              | 100,000                                                                                                                                                                             |
| Display                      | 2.8-inch TFT Screen                                                                                                                                                                 |
| Communication                | TCP/IP, USB-Host, Wi-Fi(Optional)                                                                                                                                                   |
| Standard Functions           | Work Code, SMS, DST, Scheduled-bell, Self-Service Query, Automatic Status Switch, Photo ID T9 Input, Camera, 9 digit user ID, Built-in Battery, Multiple Verify Mode, External Bell |
| Access Control Interface for | Lock, Door Sensor, Exit Button, Alarm                                                                                                                                               |
| Optional Functions           | ID/Mifare, ADMS, External Printer                                                                                                                                                   |
| Power Supply                 | DC 12V 1.5A                                                                                                                                                                         |
| Operating Temp.              | 0 °C- 45 °C                                                                                                                                                                         |
| Operating Humidity           | 20%-80%                                                                                                                                                                             |
| Dimension                    | 180 x 154 x 34.2 mm                                                                                                                                                                 |