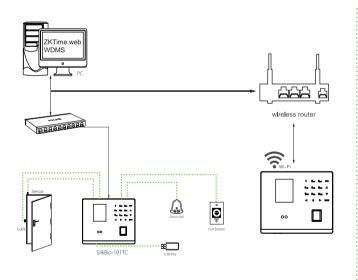

|
| Operating Temp.              | 0 °C- 45 °C                                                                                                                                                                         |
| Operating Humidity           | 20%-80%                                                                                                                                                                             |
| Dimension                    | 180 x 154 x 34.2 mm                                                                                                                                                                 |

## Configuration



#### **Dimensions**







change without notice. All rights reserved.